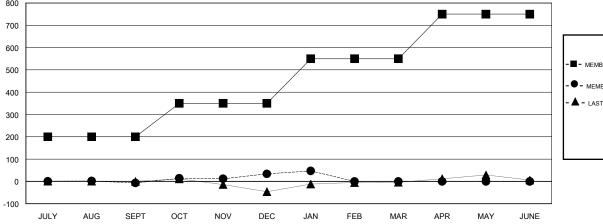

## GOALS AND ACTUAL MEMBERS CUMULATIVE

| - ■ - MEMBER GROWTH NET GOAL      |  |
|-----------------------------------|--|
| - ● - MEMBER GROWTH ACTUAL        |  |
| - ▲ - LAST YEAR MEMBERSHIP ACTUAL |  |
|                                   |  |
|                                   |  |
|                                   |  |