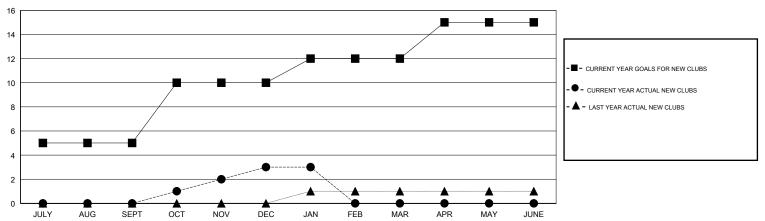

| 0             | JULY/AUG/SEPT         | 200                       | 23                      | 30                                                 |
| OCT/NOV/DEC           | 5             | 3         | 0             | OCT/NOV/DEC           | 150                       | 98                      | 55                                                 |
| JAN/FEB/MAR           | 2             | 0         | 0             | JAN/FEB/MAR           | 200                       | 27                      | 13                                                 |
| APR/MAY/JUNE          | 3             | 0         | 0             | APR/MAY/JUNE          | 200                       | 0                       | 0                                                  |

## GOALS AND ACTUAL NEW CLUBS CUMULATIVE



## GOALS AND ACTUAL MEMBERS CUMULATIVE



| - ■ - MEMBER GROWTH NET GOAL      |  |
|-----------------------------------|--|
| - ● - MEMBER GROWTH ACTUAL        |  |
| - ▲ - LAST YEAR MEMBERSHIP ACTUAL |  |
|                                   |  |
|                                   |  |
|                                   |  |

| DROPPED CLUBS: 0 |    |
|------------------|----|
| DROPPED MEMBERS  |    |
| DECEASED         | 2  |
| CLUB CANCELLED   | 0  |
| OTHER            | 96 |
| TOTAL            | 98 |

| 15 CLUBS OF 23 ADDED 1 OR MORE<br>NEW MEMBERS | GENDER DISTRIBL  MALE  FEMALE | UTION<br>422 (61.97%)<br>259 (38.03%) |    |
|-----------------------------------------------|-------------------------------|---------------------------------------|----|
| CLICK HERE FOR CUMULATIVE